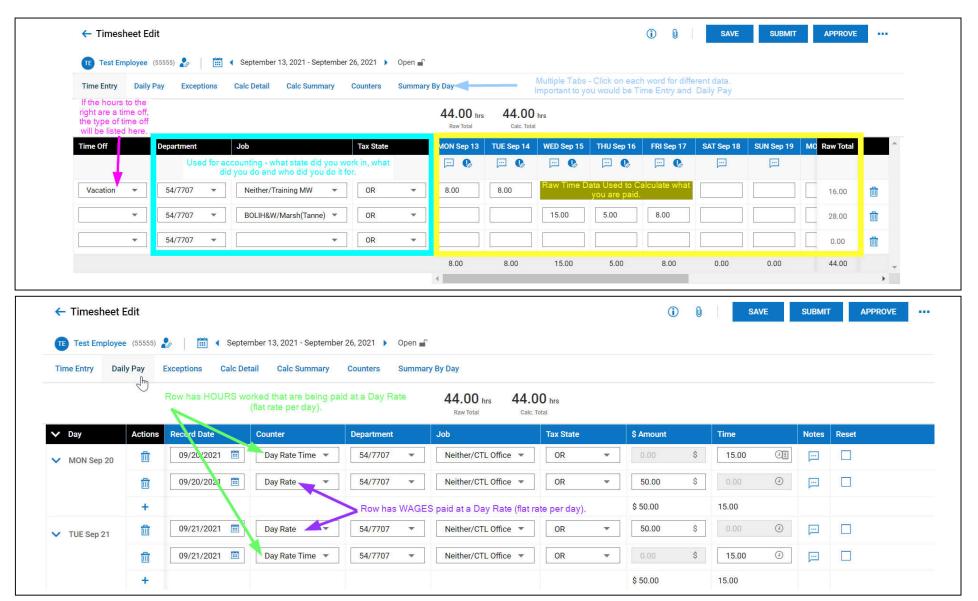

## Reviewing Time and Pay in People Savvy HCM

Earnings are listed alphabetically. They conveniently work out to have items from the Daily pay tab on top. The pay statement shows both Current information and YTD information Current is what is included on that pay statement. Day Rate is the earnings paid at a per day rate. Day Rate Time is the "hours" associated with those wages for other calculations in the system. Flat pay is used for additional compensation that is subject to taxes, and has no time associated with it. Health & Welfare is in additional amount paid on specific jobs. The hours applied there are the same hours paid in other methods – Regular time, Day Rate Time, and not counted as "Hours Worked". Time off is also not counted as Hours Worked.

Items from the Time Entry Tab.

| Earnings         |       |        |         |          |           |   |
|------------------|-------|--------|---------|----------|-----------|---|
|                  | Rate  | Hours  | YTD     | Current  | YTD       |   |
| Day Rate         |       |        |         | 2,500.00 | 10,000.00 |   |
| Day Rate Time    |       | 70.00  | 140.00  |          |           | ŀ |
| Flat Pay         |       |        |         |          |           | l |
| Health & Welfare |       | 70.00  | 130.00  | 297.50   | 552.50    | ı |
| Holiday          |       | 8.00   | 16.00   | 160.00   | 320.00    | ı |
| Overtime         | 30.00 | 8.00   | 20.00   | 240.00   | 600.00    | ı |
| Regular          | 20.00 | 8.00   | 800.00  | 160.00   | 16,000.00 | ı |
| Sick Pay         | 20.00 | 8.00   | 24.00   | 160.00   | 480.00    | ı |
| Vacation         | 20.00 | 8.00   | 32.00   | 160.00   | 640.00    | J |
| Gross Pay        |       |        |         | 3,677.50 | 28,592.50 |   |
| Hours Worked     |       | 86     | 960.00  |          |           |   |
| Hours Paid       |       | 180.00 | 1162.00 |          |           |   |